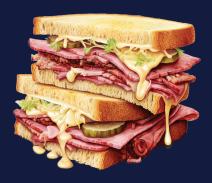

#### **RUTHIE'S REUBEN 11.99**

Corned Beef, Swiss Cheese, Sauerkraut, Russian Dressing, Grilled Marble Rye