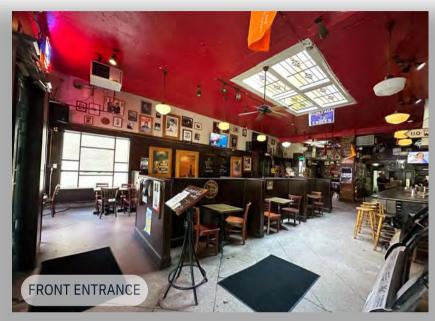

# MAIN LEVEL PHOTOS

14 F St NW || WASHINGTON, DC 20001

### **OVERVIEW**

14 F St NW represents a rare opportunity to acquire a freestanding restaurant/retail building only two blocks from Union Station on the border of the Capitol Hill/East End submarkets. The subject property is approximately 6,000 SF split over two levels. The street-level space features an open dining and seating area with multiple bars and a fully built-out commercial kitchen. The lower level provides additional seating, another full bar, a storage area with a walk-in freezer, and two access points directly to the kitchen. The space could be utilized for private events, standup shows, or other large events. Additionally, there is a covered outdoor patio at the front of the property providing seating for around 20-30 customers. There are two alleys to the rear of the property allowing easy access for deliveries directly into the kitchen. The current tenant Kelly's Irish Times has been at this location for over 40 years. This is an ideal opportunity for a sophisticated operator to renovate and redesign the space to create an attractive bar or restaurant destination in a prominent location in the heart of Washington, DC.