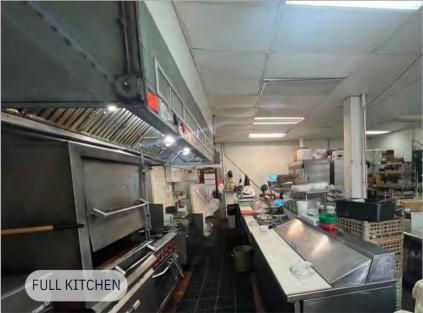

## **ADDITIONAL PHOTOS**

14 F St NW || WASHINGTON, DC 20001

### **OVERVIEW**

14 F St NW represents a rare opportunity to acquire a freestanding restaurant/retail building only two blocks from Union Station on the border of the Capitol Hill/East End submarkets. The subject property is approximately 6,000 SF split over two levels. The street-level space features an open dining and seating area with multiple bars and a fully built-out commercial kitchen. The lower level provides additional seating, another full bar, a storage area with a walk-in freezer, and two access points directly to the kitchen. The space could be utilized for private events, standup shows, or other large events. Additionally, there is a covered outdoor patio at the front of the property providing seating for around 20-30 customers. There are two alleys to the rear of the property allowing easy access for deliveries directly into the kitchen. The current tenant Kelly's Irish Times has been at this location for over 40 years. This is an ideal opportunity for a sophisticated operator to renovate and redesign the space to create an attractive bar or restaurant destination in a prominent location in the heart of Washington, DC.