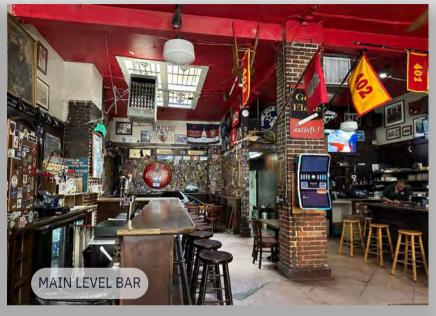

# MAIN LEVEL PHOTOS

14 F St NW || WASHINGTON, DC 20001

### **OVERVIEW**

14 F St NW represents a rare opportunity to acquire a freestanding restaurant/retail building only two blocks from Union Station on the border of the Capitol Hill/East End submarkets. The subject property is approximately 6,000 SF split over two levels. The street-level space features an open dining and seating area with multiple bars and a fully built-out commercial kitchen. The lower level provides additional seating, another full bar, a storage area with a walk-in freezer, and two access points directly to the kitchen. The space could be utilized for private events, standup shows, or other large events. Additionally, there is a covered outdoor patio at the front of the property providing seating for around 20-30 customers. There are two alleys to the rear of the property allowing easy access for deliveries directly into the kitchen. The current tenant Kelly's Irish Times has been at this location for over 40 years. This is an ideal opportunity for a sophisticated operator to renovate and redesign the space to create an attractive bar or restaurant destination in a prominent location in the heart of Washington, DC.