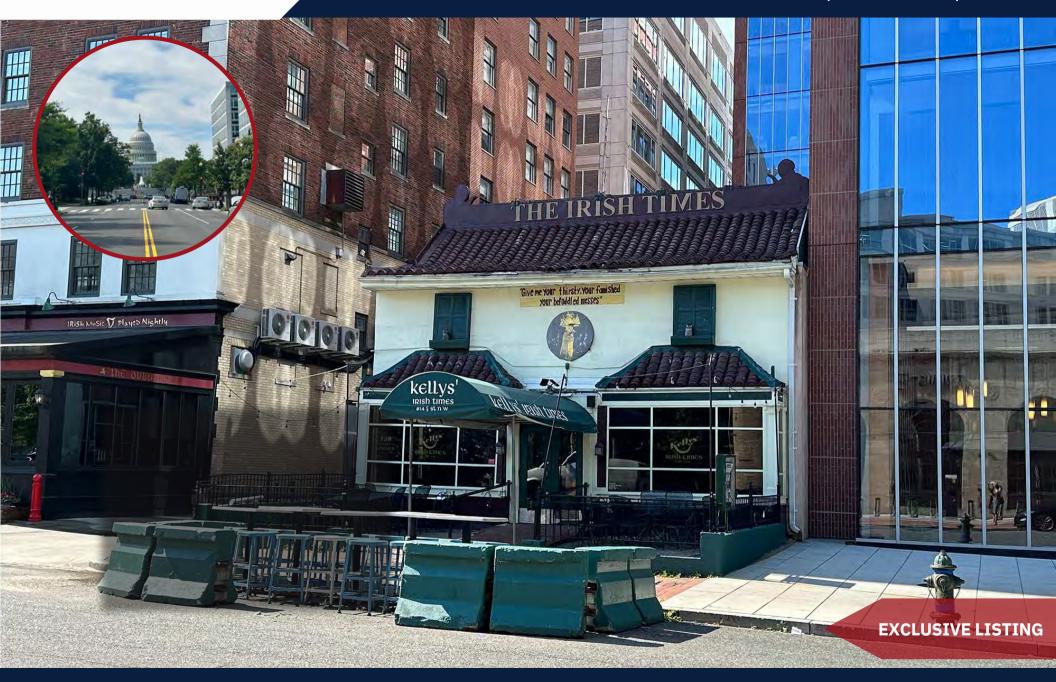

## FREESTANDING RESTAURANT BUILDING FOR SALE

14 F STREET NW, WASHINGTON, DC 20001

### **OVERVIEW**

14 F St NW represents a rare opportunity to acquire a freestanding restaurant/retail building only two blocks from Union Station on the border of the Capitol Hill/East End submarkets. The subject property is approximately 6,000 SF split over two levels. The street-level space features an open dining and seating area with multiple bars and a fully built-out commercial kitchen. The lower level provides additional seating, another full bar, a storage area with a walk-in freezer, and two access points directly to the kitchen. The space could be utilized for private events, standup shows, or other large events. Additionally, there is a covered outdoor patio at the front of the property providing seating for around 20-30 customers. There are two alleys to the rear of the property allowing easy access for deliveries directly into the kitchen. The current tenant Kelly's Irish Times has been at this location for over 40 years. This is an ideal opportunity for a sophisticated operator to renovate and redesign the space to create an attractive bar or restaurant destination in a prominent location in the heart of Washington, DC.