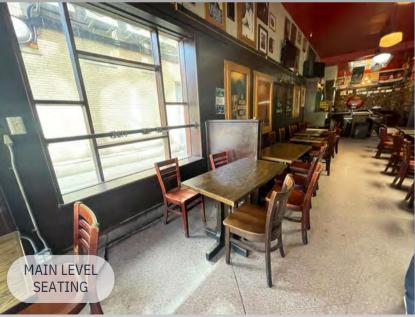

# MAIN LEVEL PHOTOS

14 F St NW || WASHINGTON, DC 20001

### **OVERVIEW**

14 F St NW represents a rare opportunity to acquire a freestanding restaurant/retail building only two blocks from Union Station on the border of the Capitol Hill/East End submarkets. The subject property is approximately 6,000 SF split over two levels. The street-level space features an open dining and seating area with multiple bars and a fully built-out commercial kitchen. The lower level provides additional seating, another full bar, a storage area with a walk-in freezer, and two access points directly to the kitchen. The space could be utilized for private events, standup shows, or other large events. Additionally, there is a covered outdoor patio at the front of the property providing seating for around 20-30 customers. There are two alleys to the rear of the property allowing easy access for deliveries directly into the kitchen. The current tenant Kelly's Irish Times has been at this location for over 40 years. This is an ideal opportunity for a sophisticated operator to renovate and redesign the space to create an attractive bar or restaurant destination in a prominent location in the heart of Washington, DC.