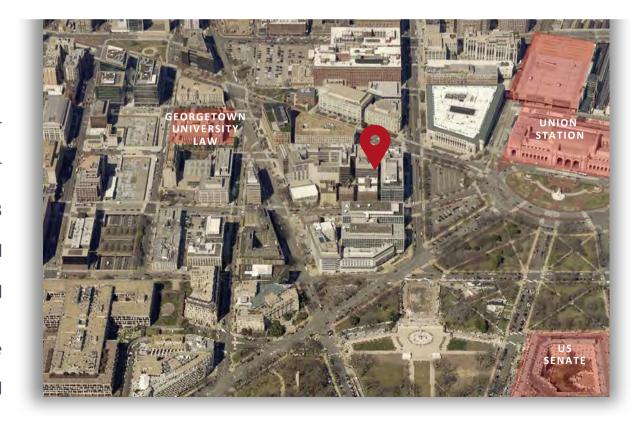

### **OVERVIEW**

14 F St NW represents a rare opportunity to acquire a freestanding restaurant/retail building only two blocks from Union Station on the border of the Capitol Hill/East End submarkets. The subject property is approximately 6,000 SF split over two levels. The street-level space features an open dining and seating area with multiple bars and a fully built-out commercial kitchen. The lower level provides additional seating, another full bar, a storage area with a walk-in freezer, and two access points directly to the kitchen. The space could be utilized for private events, standup shows, or other large events. Additionally, there is a covered outdoor patio at the front of the property providing seating for around 20-30 customers. There are two alleys to the rear of the property allowing easy access for deliveries directly into the kitchen. The current tenant Kelly's Irish Times has been at this location for over 40 years. This is an ideal opportunity for a sophisticated operator to renovate and redesign the space to create an attractive bar or restaurant destination in a prominent location in the heart of Washington, DC.