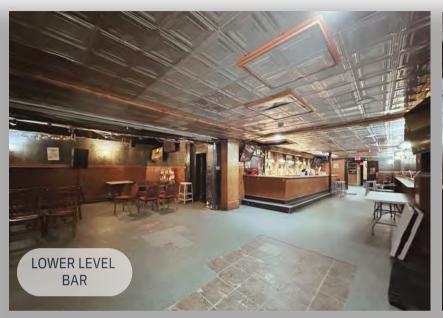

## **ADDITIONAL PHOTOS**

14 F St NW || WASHINGTON, DC 20001

### **OVERVIEW**

14 F St NW represents a rare opportunity to acquire a freestanding restaurant/retail building only two blocks from Union Station on the border of the Capitol Hill/East End submarkets. The subject property is approximately 6,000 SF split over two levels. The street-level space features an open dining and seating area with multiple bars and a fully built-out commercial kitchen. The lower level provides additional seating, another full bar, a storage area with a walk-in freezer, and two access points directly to the kitchen. The space could be utilized for private events, standup shows, or other large events. Additionally, there is a covered outdoor patio at the front of the property providing seating for around 20-30 customers. There are two alleys to the rear of the property allowing easy access for deliveries directly into the kitchen. The current tenant Kelly's Irish Times has been at this location for over 40 years. This is an ideal opportunity for a sophisticated operator to renovate and redesign the space to create an attractive bar or restaurant destination in a prominent location in the heart of Washington, DC.