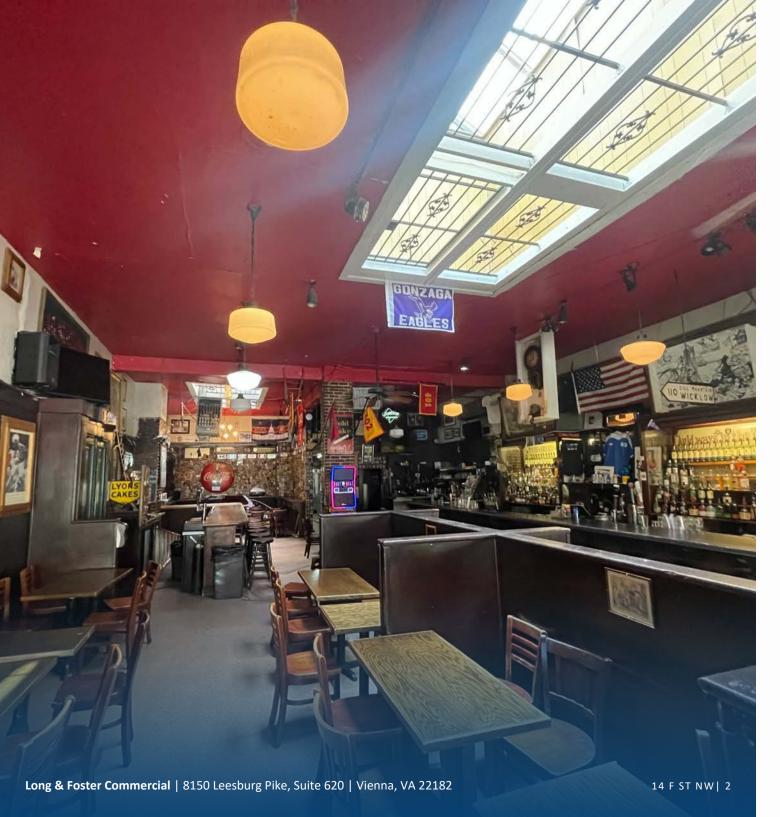

## FREESTANDING RESTAURANT BUILDING FOR SALE

14 F STREET NW, WASHINGTON, DC 20001







# EXCLUSIVE LISTING

#### **PROPERTY CONTACTS**

#### **Matthew Garcia**

Director 703.873.5760 mgarcia@LNF.com

## **Shadi Ayyoubi**

Senior Associate 703.946.6003 shadi@LNF.com

### **Erik Ulsaker**

Director 703.861.0373 eu@LNF.com

www.ulsakergroup.com



# **OVERVIEW**





## **EXECUTIVE SUMMARY**

14 F St NW | Washington, DC 20001



### **OVERVIEW**

14 F St NW represents a rare opportunity to acquire a freestanding restaurant/retail building only two blocks from Union Station on the border of the Capitol Hill/East End submarkets. The subject property is approximately 6,000 SF split over two levels. The street-level space features an open dining and seating area with multiple bars and a fully built-out commercial kitchen. The lower level provides additional seating, another full