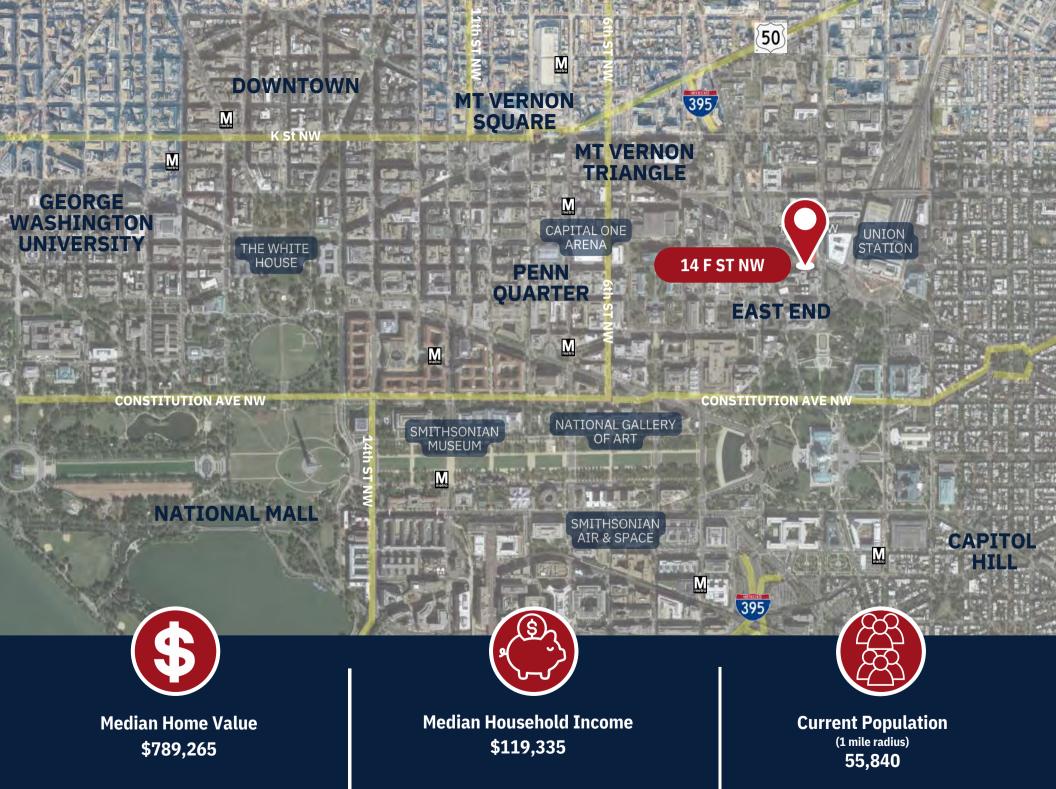

### **OVERVIEW**

14 F St NW represents a rare opportunity to acquire a freestanding restaurant/retail building only two blocks from Union Station on the border of the Capitol Hill/East End submarkets. The subject property is approximately 6,000 SF split over two levels. The street-level space features an open dining and seating area with multiple bars and a fully built-out commercial kitchen. The lower level provides additional seating, another full bar, a storage area with a walk-in freezer, and two access points directly to the kitchen. The space could be utilized for private events, standup shows, or other large events. Additionally, there is a covered outdoor patio at the front of the property providing seating for around 20-30 customers. There are two alleys to the rear of the property allowing easy access for deliveries directly into the kitchen. The current tenant Kelly's Irish Times has been at this location for over 40 years. This is an ideal opportunity for a sophisticated operator to renovate and redesign the space to create an attractive bar or restaurant destination in a prominent location in the heart of Washington, DC.