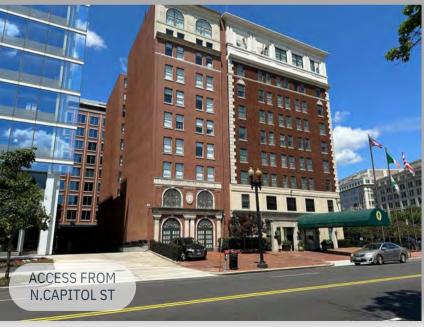

## **ADDITIONAL PHOTOS**

14 F St NW || WASHINGTON, DC 20001

### **OVERVIEW**

14 F St NW represents a rare opportunity to acquire a freestanding restaurant/retail building only two blocks from Union Station on the border of the Capitol Hill/East End submarkets. The subject property is approximately 6,000 SF split over two levels. The street-level space features an open dining and seating area with multiple bars and a fully built-out commercial kitchen. The lower level provides additional seating, another full bar, a storage area with a walk-in freezer, and two access points directly to the kitchen. The space could be utilized for private events, standup shows, or other large events. Additionally, there is a covered outdoor patio at the front of the property providing seating for around 20-30 customers. There are two alleys to the rear of the property allowing easy access for deliveries directly into the kitchen. The current tenant Kelly's Irish Times has been at this location for over 40 years. This is an ideal opportunity for a sophisticated operator to renovate and redesign the space to create an attractive bar or restaurant destination in a prominent location in the heart of Washington, DC.