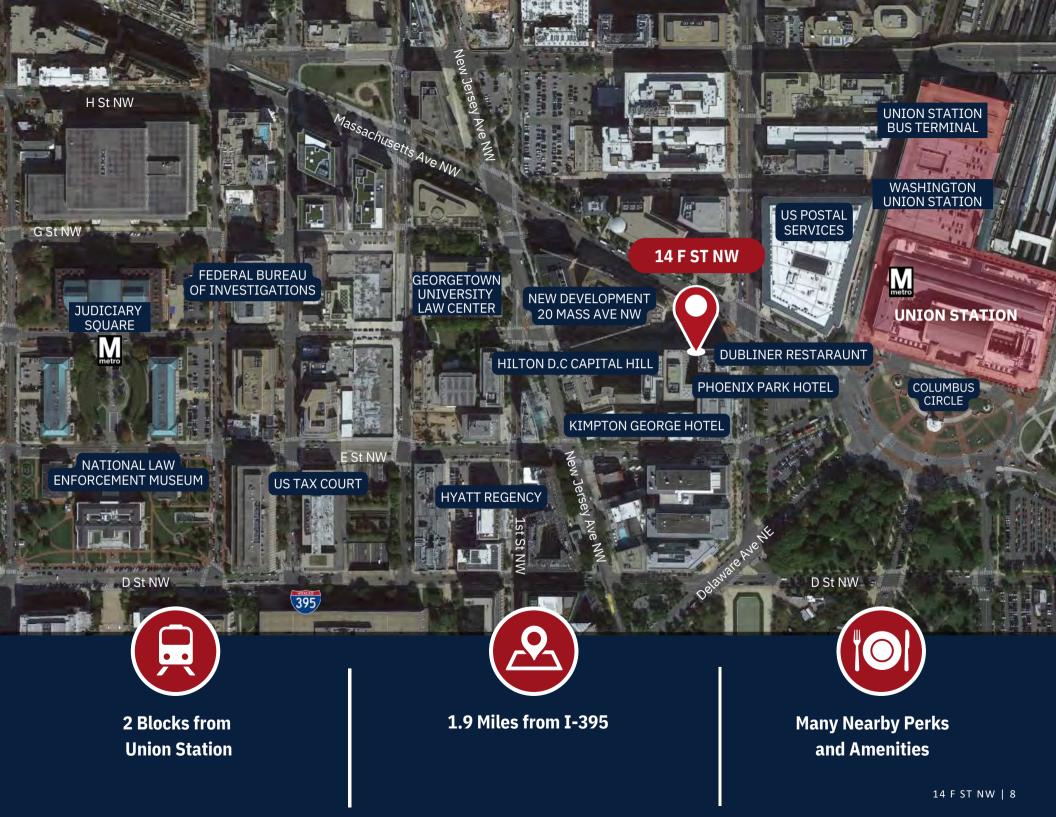

### **OVERVIEW**

14 F St NW represents a rare opportunity to acquire a freestanding restaurant/retail building only two blocks from Union Station on the border of the Capitol Hill/East End submarkets. The subject property is approximately 6,000 SF split over two levels. The street-level space features an open dining and seating area with multiple bars and a fully built-out commercial kitchen. The lower level provides additional seating, another full bar, a storage area with a walk-in freezer, and two access points directly to the kitchen. The space could be utilized for private events, standup shows, or other large events. Additionally, there is a covered outdoor patio at the front of the property providing seating for around 20-30 customers. There are two alleys to the rear of the property allowing easy access for deliveries directly into the kitchen. The current tenant Kelly's Irish Times has been at this location for over 40 years. This is an ideal opportunity for a sophisticated operator to renovate and redesign the space to create an attractive bar or restaurant destination in a prominent location in the heart of Washington, DC.