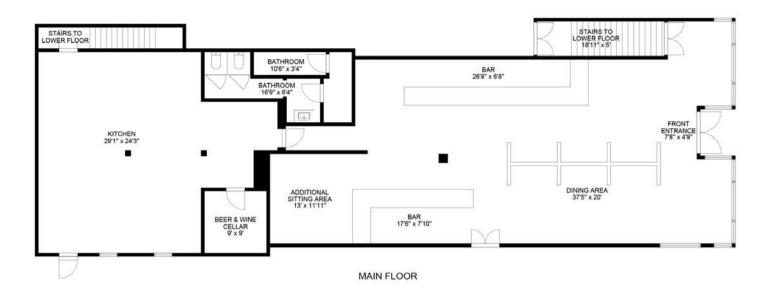

## **FLOOR PLANS**

14 F ST NW || WASHINGTON, DC 20001

WERTLOOK

MAIN LEVEL: 2,957 SF, LOWER LEVEL: 2,957 SF

**TOTAL: 5,914 SF** 

SIZE AND DIMENSIONS ARE APPROXIMATE, ACTUAL MAY VARY