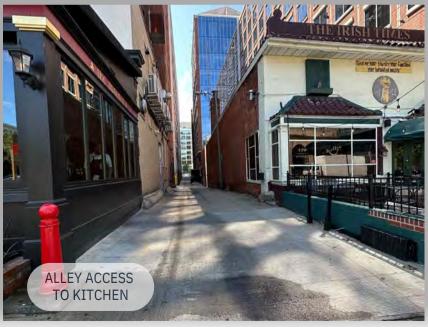

## **ADDITIONAL PHOTOS**

14 F St NW || WASHINGTON, DC 20001

### **OVERVIEW**

14 F St NW represents a rare opportunity to acquire a freestanding restaurant/retail building only two blocks from Union Station on the border of the Capitol Hill/East End submarkets. The subject property is approximately 6,000 SF split over two levels. The street-level space features an open dining and seating area with multiple bars and a fully built-out commercial kitchen. The lower level provides additional seating, another full bar, a storage area with a walk-in freezer, and two access points directly to the kitchen. The space could be utilized for private events, standup shows, or other large events. Additionally, there is a covered outdoor patio at the front of the property providing seating for around 20-30 customers. There are two alleys to the rear of the property allowing easy access for deliveries directly into the kitchen. The current tenant Kelly's Irish Times has been at this location for over 40 years. This is an ideal opportunity for a sophisticated operator to renovate and redesign the space to create an attractive bar or restaurant destination in a prominent location in the heart of Washington, DC.