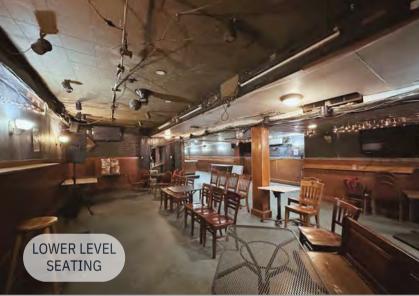

## **ADDITIONAL PHOTOS**

14 F St NW || WASHINGTON, DC 20001

### **OVERVIEW**

14 F St NW represents a rare opportunity to acquire a freestanding restaurant/retail building only two blocks from Union Station on the border of the Capitol Hill/East End submarkets. The subject property is approximately 6,000 SF split over two levels. The street-level space features an open dining and seating area with multiple bars and a fully built-out commercial kitchen. The lower level provides additional seating, another full bar, a storage area with a walk-in freezer, and two access points directly to the kitchen. The space could be utilized for private events, standup shows, or other large events. Additionally, there is a covered outdoor patio at the front of the property providing seating for around 20-30 customers. There are two alleys to the rear of the property allowing easy access for deliveries directly into the kitchen. The current tenant Kelly's Irish Times has been at this location for over 40 years. This is an ideal opportunity for a sophisticated operator to renovate and redesign the space to create an attractive bar or restaurant destination in a prominent location in the heart of Washington, DC.