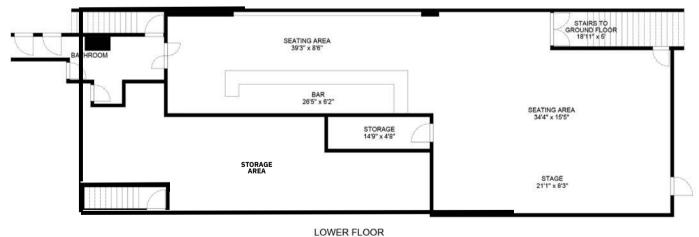

## **FLOOR PLANS**

14 F ST NW || WASHINGTON, DC 20001

WERTLOOK

MAIN LEVEL: 2,957 SF, LOWER LEVEL: 2,957 SF

**TOTAL: 5,914 SF** 

SIZE AND DIMENSIONS ARE APPROXIMATE, ACTUAL MAY VARY