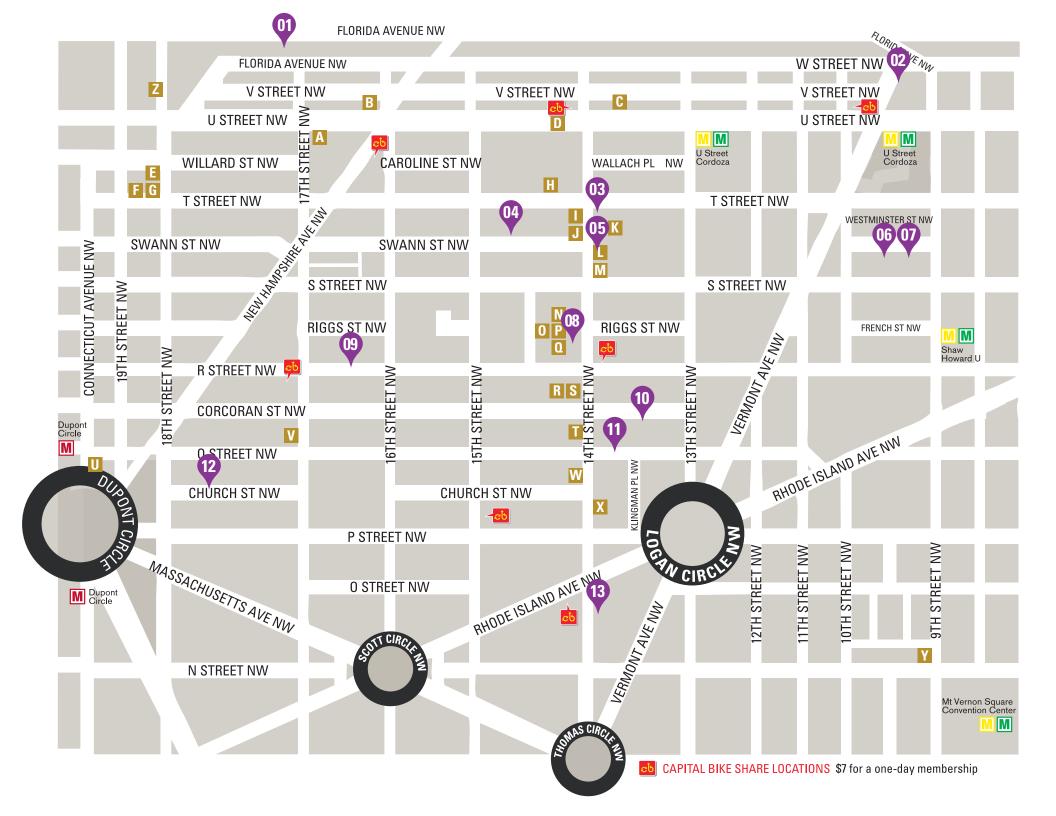

## **BUSINESS SUPPORTERS**

J

κ

н.

М

N

- A The Joan Hisaoka Healing Arts Gallery 1632 U Street NW
- B Caramel "urban apparel for men & women" 1603 U Street NW
- C Hamiltonian Gallery 1353 U Street NW, Suite 100
- D DC Noodles 1412 U Street NW
- E City Houses, LLC "Big enough to serve you ... small enough to care" 1906 18th Street NW
- F Cocova Fine Chocolate 1904 18th Street NW, Lower Level
- G Second Affair Consignment Shop 1904 18th Street NW, Lower Level

- H Bake House 1407 T Street NW
  - Room & Board "Contemporary furnishings" 1840 14th Street NW
  - Floors on 14th 1832 14th Street NW
  - Som Records 1843 14th Street NW, Lower Level
- Vastu "Modern furniture and contemporary design" 1829 14th Street NW
- Home Rule "Household goods" 1807 14th Street NW
- Batch 13 "Wine, beer, spirits and gifts" 1724 14th Street NW

- Peregrine Espresso 1718 14th Street NW
- doris-mae 1716 14th Street NW, 2nd floor
- Q Flowers on 14th Street 1712 14th Street NW, 2nd floor
- R Body Smith Training Gym and Studio 1630 14th Street NW
- S Miss Pixie's Furnishings & Whatnot... 1626 14th Street NW
- T Rice Restaurant 1608 14th Street NW
- U AXIS Salon 1509 Connecticut Avenue NW
  - Coldwell Banker 1606 17th Street NW

- W Gallery Plan B 1530 14th Street NW
- X Hemphill Fine Arts 1515 14th Street NW
  - Reformation Fitness 1302 9th St NW, 1st Floor
- Z Cakeroom Bakery 2006 18th Street NW

Anne Marchand annemarchand.com (and by appointment)