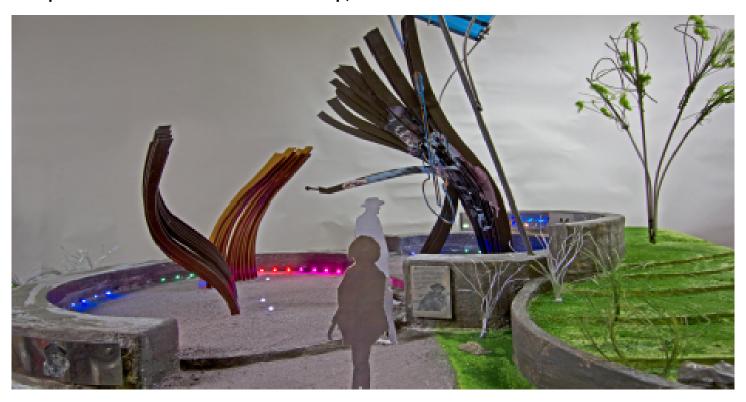

Proposal 1: Jackie Braitman "Wind Me Up, Chuck"

6. Please provide feedback for Proposal 1: Jackie Braitman "Wind Me Up, Chuck"

Proposal 2: Vinnie Bagwell "Put Your Hands Up"

7. Please provide feedback for Artist Vinnie Bagwell's Design Proposal "Put Your Hands Up!"