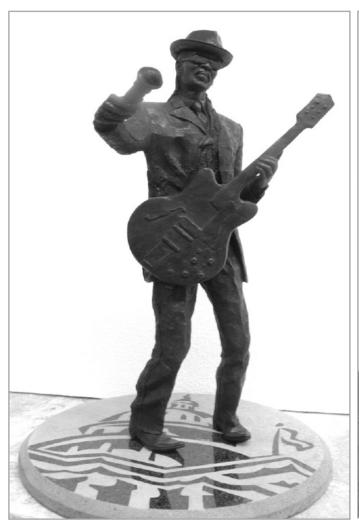

Proposal 1: Jackie Braitman "Wind Me Up, Chuck"

6. Please provide feedback for Proposal 1: Jackie Braitman "Wind Me Up, Chuck"

Proposal 2: Vinnie Bagwell "Put Your Hands Up"

7. Please provide feedback for Artist Vinnie Bagwell's Design Proposal "Put Your Hands Up!"