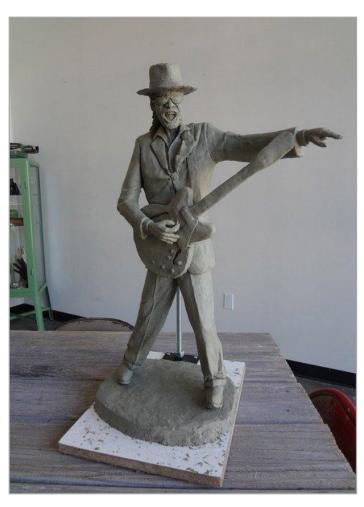

Proposal 1: Jackie Braitman "Wind Me Up, Chuck"

6. Please provide feedback for Proposal 1: Jackie Braitman "Wind Me Up, Chuck"

Proposal 2: Vinnie Bagwell "Put Your Hands Up"

7. Please provide feedback for Artist Vinnie Bagwell's Design Proposal "Put Your Hands Up!"