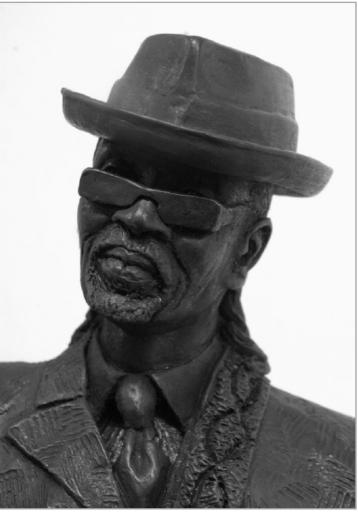

Proposal 1: Jackie Braitman "Wind Me Up, Chuck"

6. Please provide feedback for Proposal 1: Jackie Braitman "Wind Me Up, Chuck"

Proposal 2: Vinnie Bagwell "Put Your Hands Up"

7. Please provide feedback for Artist Vinnie Bagwell's Design Proposal "Put Your Hands Up!"